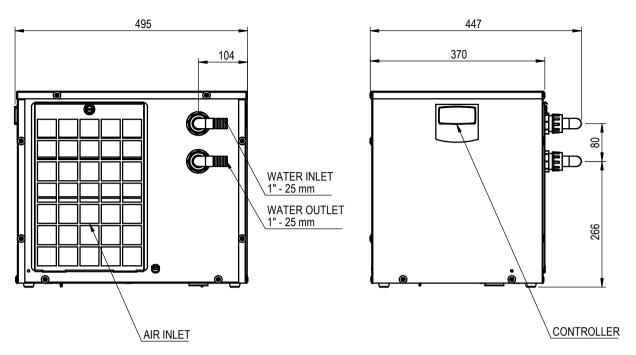

| Dimensions                                                  | 495 x 370 x 415 (h) mm  |  |  |
|-------------------------------------------------------------|-------------------------|--|--|
| Weight                                                      | 30 kg (66lb)            |  |  |
| Voltage - Frequency                                         | 250 V - 50 Hz           |  |  |
| Current Consumption                                         | 3,8 A                   |  |  |
| Compressor Power                                            | 1/2 HP                  |  |  |
| Power consumption (cooling)                                 | 580 W                   |  |  |
| Cooling Capacity at water temperature of 8°C *              | 800 W                   |  |  |
| Suggested for insulated tank, water temperature 8°C *       | 1400 I **               |  |  |
| Suggested for not insulated tank , water temperature 8°C *  | 600 I **                |  |  |
| Suggested for not insulated tank , water temperature 25°C * | 2000 I ***              |  |  |
| Minimum Water flow                                          | 3000 l/h - 4000l/h      |  |  |
| Air Flow                                                    | 570 m³/h                |  |  |
| Maximum Exchanger's Pressure                                | 1 bar (14,5 psi)        |  |  |
| Ambient Temperature Range                                   | 5°C - 38°C (32°F-100°F) |  |  |
| Certification \ Protection Grade                            | CE \ IPX4               |  |  |
| Gas Type and Quantity                                       | r134a - 400 g           |  |  |
| Departed value refers to the following conditions:          |                         |  |  |