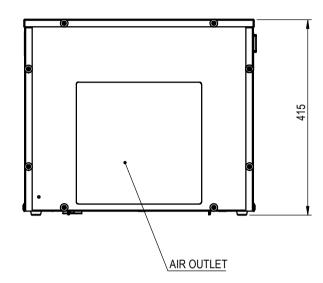

| Dimensions                                                  | 495 x 370 x 415 (h) mm  |  |  |
|-------------------------------------------------------------|-------------------------|--|--|
| Weight                                                      | 30 kg (66lb)            |  |  |
| Voltage - Frequency                                         | 250 V - 50 Hz           |  |  |
| Current Consumption                                         | 3,8 A                   |  |  |
| Compressor Power                                            | 1/2 HP                  |  |  |
| Power consumption (cooling)                                 | 580 W                   |  |  |
| Cooling Capacity at water temperature of 8°C *              | 800 W                   |  |  |
| Suggested for insulated tank, water temperature 8°C *       | 1400 I **               |  |  |
| Suggested for not insulated tank , water temperature 8°C *  | 600 I **                |  |  |
| Suggested for not insulated tank , water temperature 25°C * | 2000 I ***              |  |  |
| Minimum Water flow                                          | 3000 l/h - 4000l/h      |  |  |
| Air Flow                                                    | 570 m³/h                |  |  |
| Maximum Exchanger's Pressure                                | 1 bar (14,5 psi)        |  |  |
| Ambient Temperature Range                                   | 5°C - 38°C (32°F-100°F) |  |  |
| Certification \ Protection Grade                            | CE \ IPX4               |  |  |
| Gas Type and Quantity                                       | r134a - 400 g           |  |  |
| Departed value refers to the following conditions:          |                         |  |  |